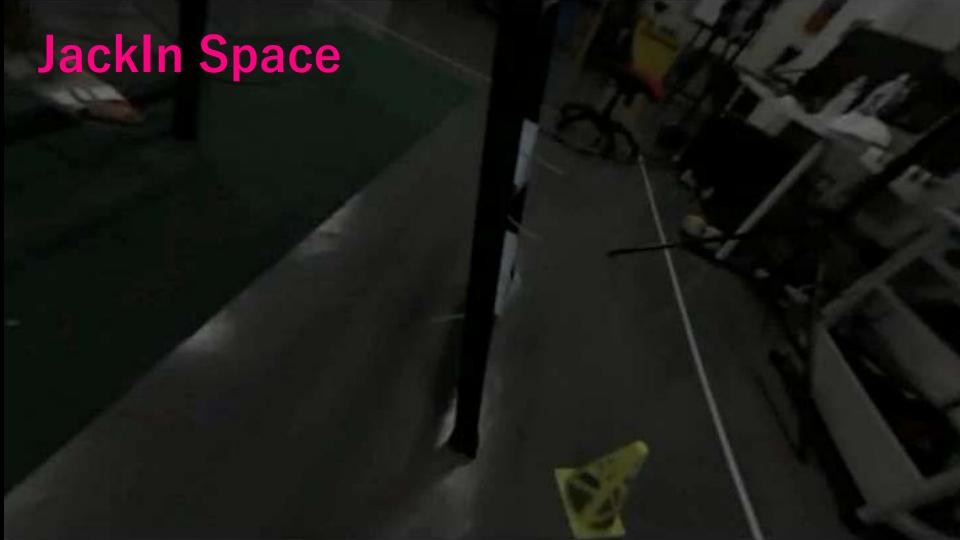

#### **Augmenting Human Intellect (1962)**

The mouse was just a tiny piece of much larger project, aimed at augmenting human intellect.

- Research
  - JackIn Space
    - 3D Reconstruction for augmented sports training