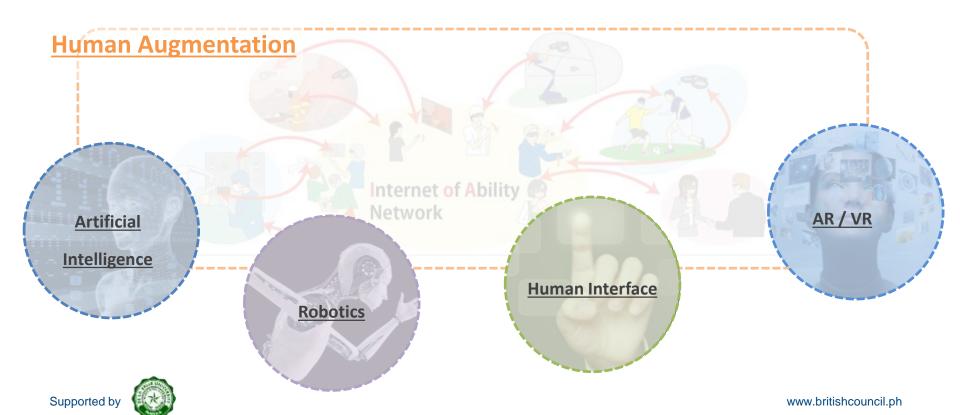

## AI × Robotics

AR / VR

Artificial Intelligence

Robotics Cyborg

Human Interface

- Human Technology Integration
  - Human Network
  - Human Al
  - Augmentation of Human Intellect
- Endowed chair by Sony
  - Since 2017 Apr.
  - Interdisciplinary Research and Education