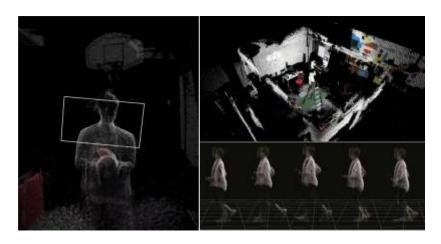

#### **Augmenting Human Intellect (1962)**

The mouse was just a tiny piece of much larger project, aimed at augmenting human intellect.

- Research
  - JackIn Space
    - 3D Reconstruction for augmented sports training